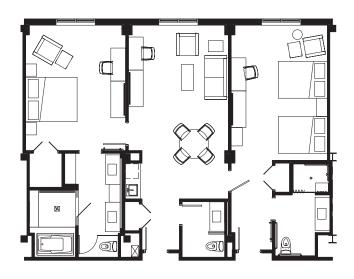

### **Spectacular Suites**

For even more lavish space to unwind and recharge, our generous suites, ranging from 648 to over 2,000 square feet, offer the ultimate private sanctuary during your stay. Every design accent has been attentively crafted, and every furnishing contributes to an undeniable feeling of elegance. For our highly discerning guests, our Governor's Suite (1,359 square feet) and our Presidential Suite (2,007 square feet) provide the pinnacle of luxury, including personal concierge service available throughout your stay.

1 - GOVERNOR'S SUITE (1,359 SQ. FT.)

1 - PRESIDENTIAL SUITE (2,007 SQ. FT.)