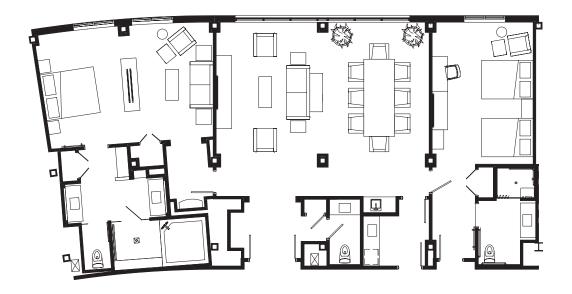

### **Spectacular Suites**

For even more lavish space to unwind and recharge, our generous suites, ranging from 648 to over 2,000 square feet, offer the ultimate private sanctuary during your stay. Every design accent has been attentively crafted, and every furnishing contributes to an undeniable feeling of elegance. For our highly discerning guests, our Governor's Suite (1,359 square feet) and our Presidential Suite (2,007 square feet) provide the pinnacle of luxury, including personal concierge service available throughout your stay.

1 - GOVERNOR'S SUITE (1,359 SQ. FT.)

1 - PRESIDENTIAL SUITE (2,007 SQ. FT.)