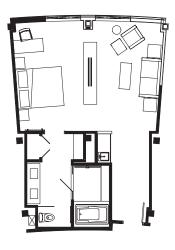

### **Oversized Standard Rooms**

Our sprawling, elegantly appointed Deluxe Queen Queen and King rooms, ranging from 428 to 490 square feet, are designed to make your stay unforgettably pleasurable. Each expansive space boasts exquisitely comfortable beds, personal entertainment centers, ergonomic workstations, sophisticated décor, and inspiring art.

- 37 DELUXE KING (455 SQ. FT.)
- 1 DELUXE KING ACCESSIBLE (428 SQ. FT.)

- 30 DELUXE QUEEN QUEEN (455/490 SQ. FT.)
- 2 DELUXE QUEEN QUEEN ACCESSIBLE (455 SQ. FT.)

- 18 CLASSIC SUITE (648 SQ. FT.)
- 1 CLASSIC SUITE ACCESSIBLE (648 SQ. FT.)