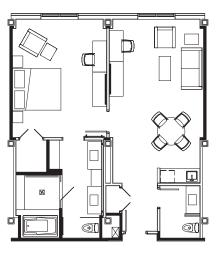

- 7 THE BIKE SUITE (904 SQ. FT.)
- 1 THE BIKE SUITE ACCESSIBLE (904 SQ. FT.)

### **Spectacular Suites**

For even more lavish space to unwind and recharge, our generous suites, ranging from 648 to over 2,000 square feet, offer the ultimate private sanctuary during your stay. Every design accent has been attentively crafted, and every furnishing contributes to an undeniable feeling of elegance. For our highly discerning guests, our Governor's Suite (1,359 square feet) and our Presidential Suite (2,007 square feet) provide the pinnacle of luxury, including personal concierge service available throughout your stay.