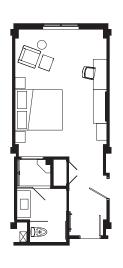

### **Oversized Standard Rooms**

Our sprawling, elegantly appointed Deluxe Queen Queen and King rooms, ranging from 428 to 490 square feet, are designed to make your stay unforgettably pleasurable. Each expansive space boasts exquisitely comfortable beds, personal entertainment centers, ergonomic workstations, sophisticated décor, and inspiring art.

- 37 DELUXE KING (455 SQ. FT.)
- 1 DELUXE KING ACCESSIBLE (428 SQ. FT.)

- 30 DELUXE QUEEN QUEEN (455/490 SQ. FT.)
- 2 DELUXE QUEEN QUEEN ACCESSIBLE (455 SQ. FT.)

- 18 CLASSIC SUITE (648 SQ. FT.)
- 1 CLASSIC SUITE ACCESSIBLE (648 SQ. FT.)

### **OUR GENEROUS FLOOR PLANS TO SUIT ANY STYLE**