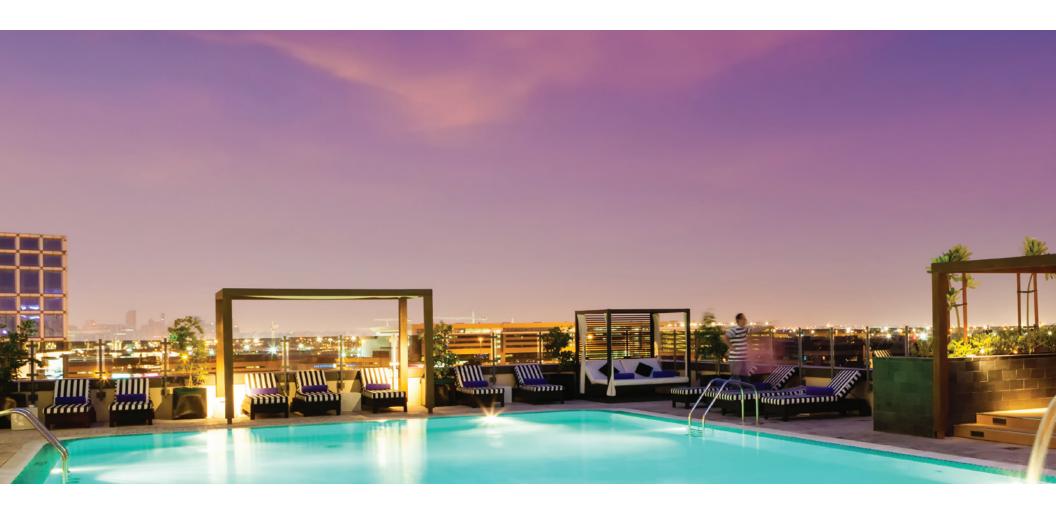

### **OUR ELEVATED POOL RAISES THE BAR**

Immerse yourself in the crystal-clear, temperature-controlled waters of our refreshing outdoor pool, offering breathtaking city views.

Reserve your own private cabanas to leisurely lounge as you soak up the warm California sun. After taking a dip in the perfectly welcoming water, stroll up to our poolside cocktail lounge for further refreshment and toast your good fortune. You have arrived.

### **WELLNESS & RELAXATION**

- Elevated temperature-controlled outdoor pool
- Open sundeck and private cabanas
- Luxuriant wellness Hotel Spa, hair & nail salon, sauna, and treatment rooms
- · State-of-the-art fitness center