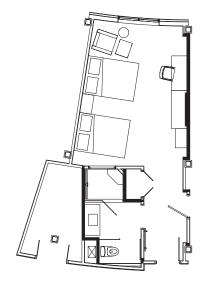

### **Spectacular Suites**

For even more lavish space to unwind and recharge, our generous suites, ranging from 648 to over 2,000 square feet, offer the ultimate private sanctuary during your stay. Every design accent has been attentively crafted, and every furnishing contributes to an undeniable feeling of elegance. For our highly discerning guests, our Governor's Suite (1,359 square feet) and our Presidential Suite (2,007 square feet) provide the pinnacle of luxury, including personal concierge service available throughout your stay.

1 - GOVERNOR'S SUITE (1,359 SQ. FT.)

1 - PRESIDENTIAL SUITE (2,007 SQ. FT.)

### **OUR GENEROUS FLOOR PLANS TO SUIT ANY STYLE**